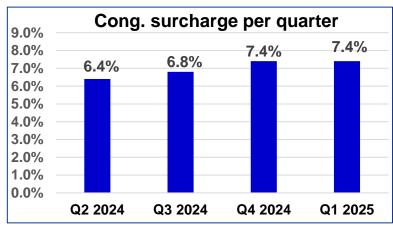

## **Calculation of congestion surcharge:**

The congestion hours of the last four quarters result in the congestion surcharge on all transport services in the following quarter.

CAMION TRANSPORT Ltd charges for the 1st quarter 2025 a congestion surcharge of 7.4 %